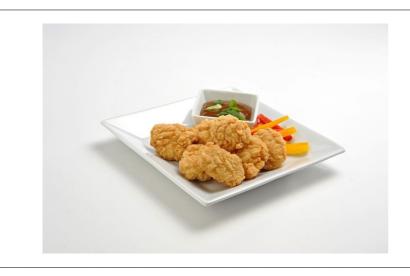

# 288896 - Chicken Wing Boneless Brd Raw

Our boneless wings are the perfect portable any comfort food. One of the most requested appetizer turns to a unique salad topper or hoagie sandwich. From freezer to plate with no additional preparation needed. Quick and easy meal solutions for today's marketplace challenges.