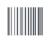

#### KOCH FOODS 288900 - Chicken Breast Brd Italian Style Fc

Select sized boneless breast is savory marinated, coated in a mild Italian seasoned breading, fully cooked and quick frozen, locking all these great flavors.

## Serving Suggestions

Center-of-the-plate entre, sandwich, sliced in wraps. Upsell by adding cheese and sauce for a parmesan dinner..

Nutrition Analysis - By Measure

| Calories             | 210.39 | Total Fat           | 8.66g   | Sodium         | 622.11mg |
|----------------------|--------|---------------------|---------|----------------|----------|
| Protein              | 16.62  | Trans Fats          | 0.15g   | Calcium        | 33.91mg  |
| Total Carbohydrates… | 16.26g | Saturated Fat       | 1.85g   | Iron           | 0.82mg   |
| Sugars               | 0.37g  | Added Sugars        | 0.07g   | Potassium      | 299.35mg |
| Dietary Fiber        | 1.8g   | Polyunsaturated Fat | 4.22g   | Zinc           | 293.63   |
| Lactose              |        | Monounsaturated Fat | 2.39g   | Phosphorus     |          |
| Sucrose              |        | Cholesterol         | 40.74mg |                |          |
| Vitamin A(IU)•       | 171.74 | Vitamin D           | 0.07mcg | Thiamin        |          |
| Vitamin A(RE)        |        | Vitamin E           |         | Niacin         |          |
| Vitamin C            | 1.5mg  | Folate              | 2.5mg   | Riboflavin     | 0.06mg   |
| Magnesium            |        | Vitamin B-6         |         | Vitamin B-1 2• |          |
| Monosodium           |        | Sulphites           |         | Nitrates       |          |