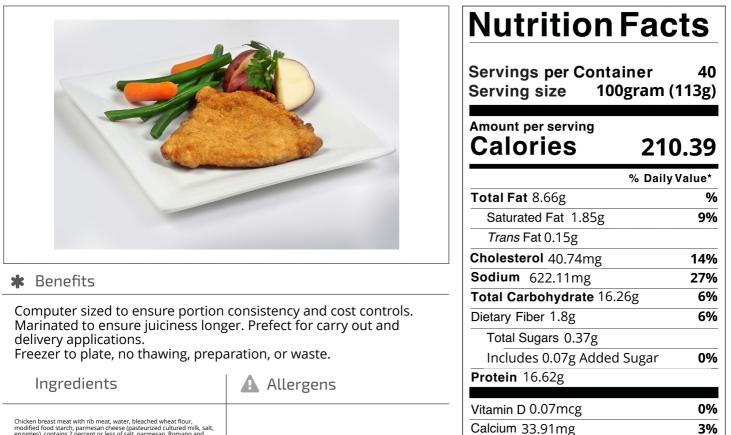

Iron 0.82mg

Potassium 299.35mg

\* The % Daily Value (DV) tells you how much a nutrient in a serving of food contributes to a daily diet. 2,000 calories

a day is used for general nutrition advice.

| Shipping Information |        |        |         |       |            |                      |  |  |
|----------------------|--------|--------|---------|-------|------------|----------------------|--|--|
| Length               | Width  | Height | Volume  | TIxHI | Shelf Life | Storage Temp From/To |  |  |
| 15in                 | 9.38in | 7in    | 0.57ft3 | 13x11 | 365DAYS    | 0°F / 32°F           |  |  |

Nutrition Analysis - By Measure

| Calories             | 210.39 | Total Fat           | 8.66g   | Sodium         | 622.11mg |
|----------------------|--------|---------------------|---------|----------------|----------|
| Protein              | 16.62  | Trans Fats          | 0.15g   | Calcium        | 33.91mg  |
| Total Carbohydrates… | 16.26g | Saturated Fat       | 1.85g   | Iron           | 0.82mg   |
| Sugars               | 0.37g  | Added Sugars        | 0.07g   | Potassium      | 299.35mg |
| Dietary Fiber        | 1.8g   | Polyunsaturated Fat | 4.22g   | Zinc           | 293.63   |
| Lactose              |        | Monounsaturated Fat | 2.39g   | Phosphorus     |          |
| Sucrose              |        | Cholesterol         | 40.74mg |                |          |
| Vitamin A(IU)•       | 171.74 | Vitamin D           | 0.07mcg | Thiamin        |          |
| Vitamin A(RE)        |        | Vitamin E           |         | Niacin         |          |
| Vitamin C            | 1.5mg  | Folate              | 2.5mg   | Riboflavin     | 0.06mg   |
| Magnesium            |        | Vitamin B-6         |         | Vitamin B-1 2• |          |
| Monosodium           |        | Sulphites           |         | Nitrates       |          |