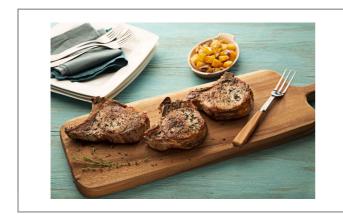

#### Serving Suggestions

Serve with a fresh green salad.

## Prep & Cooking Suggestions

Ready to cook. Roast or grill until internal temperature of 155-160 degrees F. Let rest 10 minutes. Use a meat thermometer for best results.

## 299333 - Pork Chop Apple Smoked 9 Oz

Seasoned with Smokey Apple Seasoning. Perfect for a quick meal or a more elaborate dinner party. Grill or pan fry and finish in the oven.