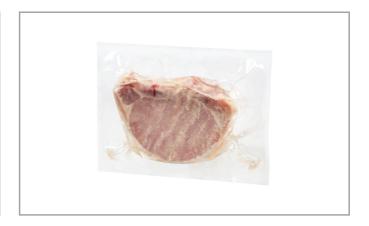

## 299333 - Pork Chop Apple Smoked 9 Oz

#### **Product Specifications**

|   | Brand          |              |    | Manufacturer      | Pro    | Product Category |  |  |
|---|----------------|--------------|----|-------------------|--------|------------------|--|--|
|   | SEABOARD FARMS |              |    | SEABOARD FOODS    |        | Pork             |  |  |
|   |                |              |    |                   |        |                  |  |  |
|   | MFG #          | SPC #        |    | GTIN              | Pack   | Pack Desc.       |  |  |
|   | 99362          | 99362 299333 |    | 10886476993629    | 18     | 1/10#            |  |  |
| i |                |              |    |                   |        |                  |  |  |
|   | Gross Weigh    | t Net Weig   | ht | Country of Origin | Kosher | Child Nutrition  |  |  |
|   | 10.7lb 10lb    |              |    | USA               |        | No               |  |  |