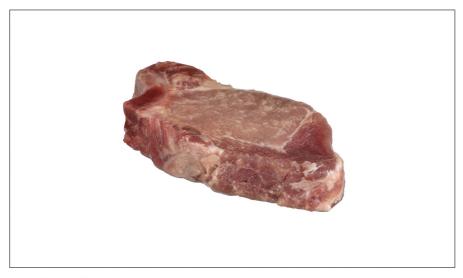

### 299333 - Pork Chop Apple Smoked 9 Oz

# 299333 - Pork Chop Apple Smoked 9 Oz

Seasoned with Smokey Apple Seasoning. Perfect for a quick meal or a more elaborate dinner party. Grill or pan fry and finish in the oven.