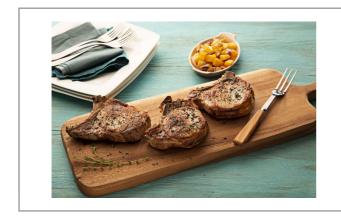

### Serving Suggestions

Serve with a fresh green salad.

# Prep & Cooking Suggestions

Ready to cook. Roast or grill until internal temperature of 155-160 degrees F. Let rest 10 minutes. Use a meat thermometer for best results.