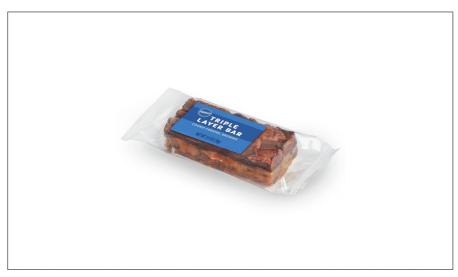

### 300013 - Brownie Baked Triple Layer I/W S/O

Individually wrapped, frozen, triple layer bars, in a cookie caramel brownie flavor. The thaw and serve format eliminates preparation.