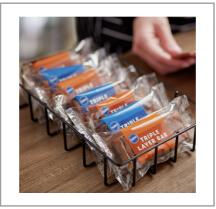

### Serving Suggestions

Offer individually wrapped products as a sweet snack or as a complement to a grab & go meal.

## Additional Images