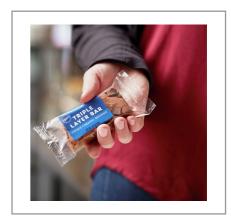

### Serving Suggestions

Offer individually wrapped products as a sweet snack or as a complement to a grab & go meal.

## Additional Images