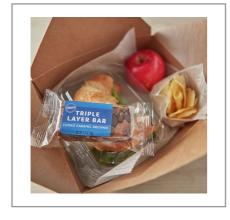

### Serving Suggestions

Offer individually wrapped products as a sweet snack or as a complement to a grab & go meal.

## Additional Images