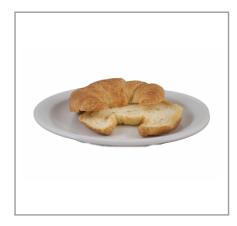

## 300031 - Croissant Margarine Sliced Baked

Pillsbury(TM) croissants give you all the flavor without the complexity. Curved and sliced croissants have a sweet, dairy flavor and buttery notes with a flaky and tender texture. Offered as a pre-baked, thaw and serve format in a 3 ounce size.