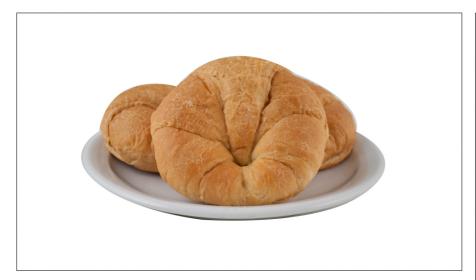

## 300031 - Croissant Margarine Sliced Baked

Pillsbury(TM) croissants give you all the flavor without the complexity. Curved and sliced croissants have a sweet, dairy flavor and buttery notes with a flaky and tender texture. Offered as a pre-baked, thaw and serve format in a 3 ounce size.