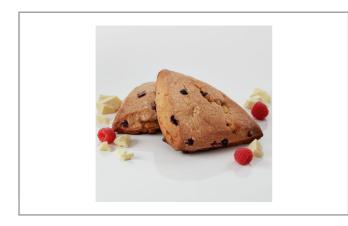

# 300033 - Scone Raspberry White Choc Dough S/O

# 300033 - Scone Raspberry White Choc Dough S/O

Frozen white chunk raspberry scone dough in an easy, freezer-to-oven format. They consistently deliver scratch-like quality. No thawing required - just separate, place, bake, and serve.