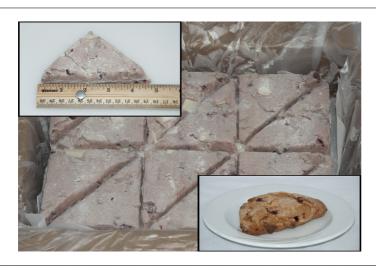

#### **PILLSBURY**

# 300033 - Scone Raspberry White Choc Dough S/O







### Benefits

### Ingredients

INGREDIENTS: ENRICHED FLOUR (WHEAT FLOUR, MALTED BARLEY FLOUR, NIACIN, IRON, THIAMIN MONONITRATE, RIBOFLAVIN, FOLIC ACID), PALM OIL, SUGAR, WATER, WHITE CONFECTIONARY CHUNKS (SUGAR, PALM KERNEL OIL, MILK, NONFAT MILK, BUTTERFAT, SOY LECITHIN, NATURAL FLAVOR), CORN SYRUP SOLIDS, RASPBERRIES, RASPBERRY FLAVORED NUGGETS (DEXTROSE, SUGAR, WHEAT FLOUR, SOYBEAN OIL, CELLULOSE GUM, MALTODEXTRIN, FRUIT AND VEGETABLE JUICE COLOR, NATURAL FLAVOR, CITRIC ACID), MODIFIED CORN STARCH, DRIED EGG WHITE (CONTAINS SODIUM SILCOALUMINATE), NONFAT MILK, WHEAT PROTEIN ISOLATE (WHEAT GLUTEN), SALT, SODIUM ALUMINUM PHOSPHATE, MONOCALCIUM PHOSPHATE, XANTHAN GUM, FRUIT AND VEGETABLE JUICE CONCENTRATES ADDED FOR COLOR (PURPLE SWEET POTATO, RADISH, APPLE, CHERRY), NATURAL FLAVOR.

Al