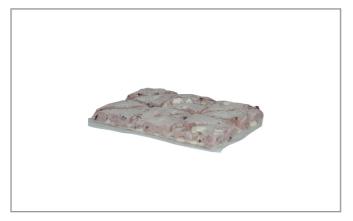

| 1.8mg |
| Sugars              | 26g | Added Sugars        | 25g  | Potassium      | 0mg   |
| Dietary Fiber       | 1g  | Polyunsaturated Fat |      | Zinc           |       |
| Lactose             |     | Monounsaturated Fat |      | Phosphorus     |       |
| Sucrose             |     | Cholesterol         | 10mg |                |       |
| Vitamin A(IU)•      |     | Vitamin D           | 0mcg | Thiamin        |       |
| Vitamin A(RE)       |     | Vitamin E           |      | Niacin         |       |
| Vitamin C           |     | Folate              | 95mg | Riboflavin     | 0.2mg |
| Magnesium           |     | Vitamin B-6         |      | Vitamin B-1 2• |       |
| Monosodium          |     | Sulphites           |      | Nitrates       |       |

# Additional Images