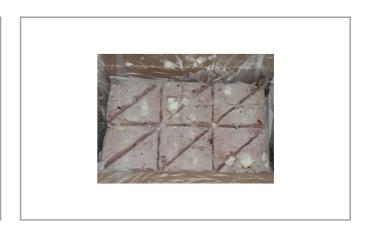

| 1.8mg |
| Sugars              | 26g | Added Sugars        | 25g  | Potassium      | 0mg   |
| Dietary Fiber       | 1g  | Polyunsaturated Fat |      | Zinc           |       |
| Lactose             |     | Monounsaturated Fat |      | Phosphorus     |       |
| Sucrose             |     | Cholesterol         | 10mg |                |       |
| Vitamin A(IU)•      |     | Vitamin D           | 0mcg | Thiamin        |       |
| Vitamin A(RE)       |     | Vitamin E           |      | Niacin         |       |
| Vitamin C           |     | Folate              | 95mg | Riboflavin     | 0.2mg |
| Magnesium           |     | Vitamin B-6         |      | Vitamin B-1 2• |       |
| Monosodium          |     | Sulphites           |      | Nitrates       |       |

# Additional Images