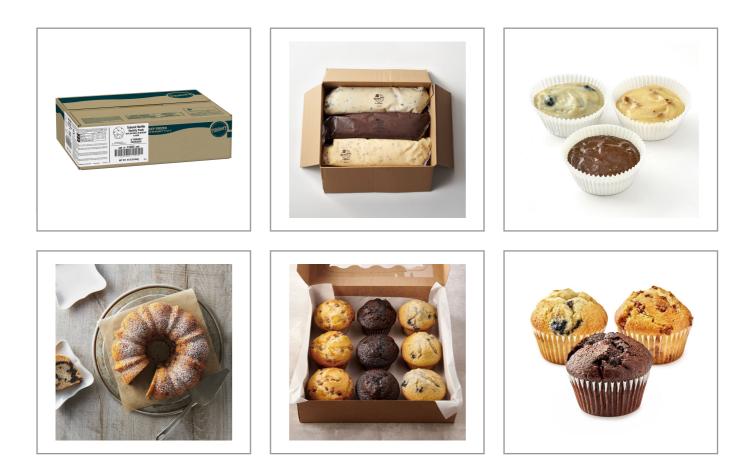

# 300034 - Muffin Batter Variety Tubeset S/O

Variety pack of three premium, frozen muffin batters in convenient, three-pound, pipeable tubes: blueberry, chocolate chocolate chip, and cinnamon flavors. Thaw and portion batter directly from the tube with no mixing or measuring required.

#### PILLSBURY 300034 - Muffin Batter Variety Tubeset S/O

Variety pack of three premium, frozen muffin batters in convenient, three-pound, pipeable tubes: blueberry, chocolate chocolate chip, and cinnamon flavors. Thaw and portion batter directly from the tube with no mixing or measuring required.

Additional Images