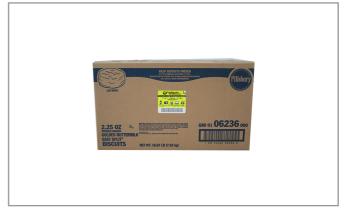

| MFG #     | SPC #  | GTIN           | Pack | Pack Desc.  |
|-----------|--------|----------------|------|-------------|
| 106236000 | 300064 | 10094562062368 | 5    | 120/2.25 OZ |

| Gross Weight | Net Weight | Country of Origin | Kosher | Child Nutrition |
|--------------|------------|-------------------|--------|-----------------|
| 18.48lb      | 16.88lb    | USA               | Yes    | No              |