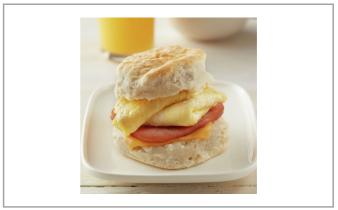

# 300064 - Biscuit Baked Ez Split 2.25 Oz

Pillsbury(TM) Golden Buttermilk biscuit in pre-baked, thaw, heat, and serve format. Packaged in individually wrapped, bakeable trays. Formulated to produce moist and fluffy 2.25oz biscuits with more buttermilk for a richer and creamier flavor that are easy split for simple sandwich applications