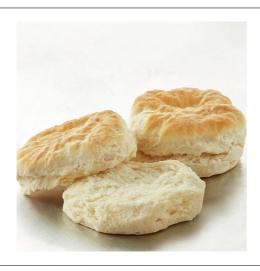

# 300064 - Biscuit Baked Ez Split 2.25 Oz

Pillsbury(TM) Golden Buttermilk biscuit in pre-baked, thaw, heat, and serve format. Packaged in individually wrapped, bakeable trays. Formulated to produce moist and fluffy 2.25oz biscuits with more buttermilk for a richer and creamier flavor that are easy split for simple sandwich applications