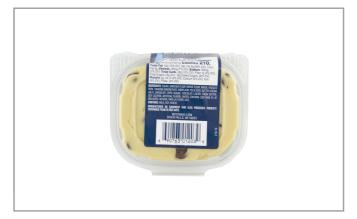

#### **ANGELA MARIES**

## 300065 - T/O Cookie Dough Edible Choc Choc Chip

#### \* Benefits

All butter, no eggs, contains heat treated flour. Includes a spoon and is ready and safe to eat.

## 300065 - T/O Cookie Dough Edible Choc Chip

Give into your cravings with our edible cookie dough. Our classic chocolate chip recipe is made with real butter, semi-sweet chocolate chips and a hint of vanilla. Prepared without eggs and conveniently packed with a spoon, it's safe to eat with a homemade, right-out-of-the-bowl taste.