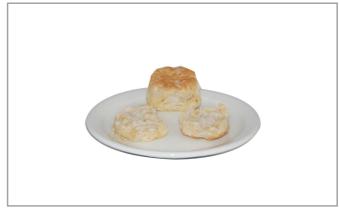

# 300067 - Biscuit Dough Butter Tastin

PillsburyT pre-portioned Butter Tastin'(R) biscuit in an easy, freezer-to-oven format. Formulated to produce light and fluffy 2.2oz biscuits every time, with savory, rich butter flavor for a scratch-like texture and appearance.