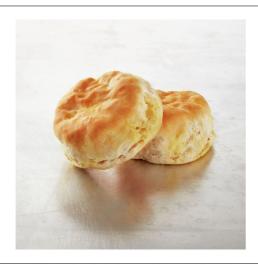

# 300067 - Biscuit Dough Butter Tastin

PillsburyT pre-portioned Butter Tastin'(R) biscuit in an easy, freezer-to-oven format. Formulated to produce light and fluffy 2.2oz biscuits every time, with savory, rich butter flavor for a scratch-like texture and appearance.