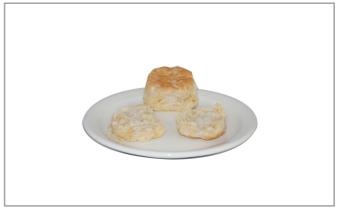

# 300067 - Biscuit Dough Butter Tastin

PillsburyT pre-portioned Butter Tastin'(R) biscuit in an easy, freezer-to-oven format. Formulated to produce light and fluffy 2.2oz biscuits every time, with savory, rich butter flavor for a scratch-like texture and appearance.