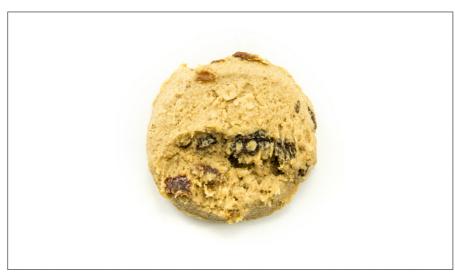

## 300076 - Cookie Dough Oatmeal Raisin

Hearty all natural oatmeal blended with lots of plump raisins  $\boldsymbol{\alpha}$  delicious spices.