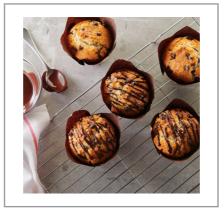

# 300081 - Muffin Batter Chocolate Chip S/O

81

Premium, frozen vanilla muffin batter with chocolate chips blended throughout in a convenient, three-pound, pipeable tube. Thaw and portion batter directly from the tube with no mixing or measuring required.

# 300081 - Muffin Batter Chocolate Chip S/O

Premium, frozen vanilla muffin batter with chocolate chips blended throughout in a convenient, three-pound, pipeable tube. Thaw and portion batter directly from the tube with no mixing or measuring required.