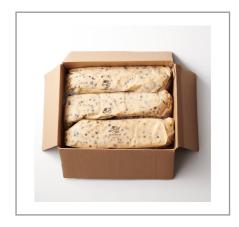

# 300081 - Muffin Batter Chocolate Chip S/O

81

Premium, frozen vanilla muffin batter with chocolate chips blended throughout in a convenient, three-pound, pipeable tube. Thaw and portion batter directly from the tube with no mixing or measuring required.

### Serving Suggestions

Standard directions will produce traditional chocolate chip muffins. 1--3 lb. tubeset yields 12--4 oz (#10 scoop) muffins. Muffin batter can also be used to produce muffin tops, cookies, quick breads, and more.

# 300081 - Muffin Batter Chocolate Chip S/O

Premium, frozen vanilla muffin batter with chocolate chips blended throughout in a convenient, three-pound, pipeable tube. Thaw and portion batter directly from the tube with no mixing or measuring required.