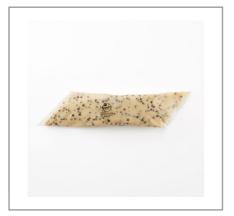

# 300081 - Muffin Batter Chocolate Chip S/O

81

Premium, frozen vanilla muffin batter with chocolate chips blended throughout in a convenient, three-pound, pipeable tube. Thaw and portion batter directly from the tube with no mixing or measuring required.

# 300081 - Muffin Batter Chocolate Chip S/O

Premium, frozen vanilla muffin batter with chocolate chips blended throughout in a convenient, three-pound, pipeable tube. Thaw and portion batter directly from the tube with no mixing or measuring required.