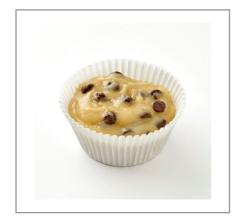

# 300081 - Muffin Batter Chocolate Chip S/O

81

Premium, frozen vanilla muffin batter with chocolate chips blended throughout in a convenient, three-pound, pipeable tube. Thaw and portion batter directly from the tube with no mixing or measuring required.

### Serving Suggestions

Standard directions will produce traditional chocolate chip muffins. 1--3 lb. tubeset yields 12--4 oz (#10 scoop) muffins. Muffin batter can also be used to produce muffin tops, cookies, quick breads, and more.

# 300081 - Muffin Batter Chocolate Chip S/O

Premium, frozen vanilla muffin batter with chocolate chips blended throughout in a convenient, three-pound, pipeable tube. Thaw and portion batter directly from the tube with no mixing or measuring required.