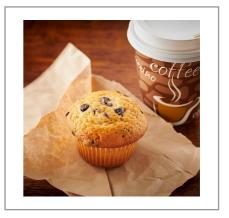

# 300081 - Muffin Batter Chocolate Chip S/O

81

Premium, frozen vanilla muffin batter with chocolate chips blended throughout in a convenient, three-pound, pipeable tube. Thaw and portion batter directly from the tube with no mixing or measuring required.

# 300081 - Muffin Batter Chocolate Chip S/O

Premium, frozen vanilla muffin batter with chocolate chips blended throughout in a convenient, three-pound, pipeable tube. Thaw and portion batter directly from the tube with no mixing or measuring required.