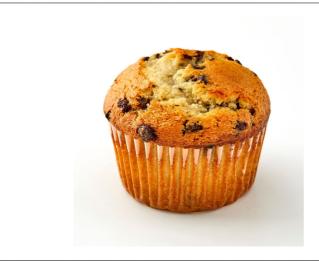

# 300081 - Muffin Batter Chocolate Chip S/O

81

Premium, frozen vanilla muffin batter with chocolate chips blended throughout in a convenient, three-pound, pipeable tube. Thaw and portion batter directly from the tube with no mixing or measuring required.

### \* Benefits

Frozen chocolate chip batter makes tender, moist muffins. Quickly thaw and portion batter directly from the pipeable tube with no mixing or measuring required. Bake large or small batches of several flavors, minimizing waste from unused batter. Each pipeable tube is three pounds. The pipeable tube packaging features 86% less plastic than 18 pound pails for improved sustainability and efficiency. It is a highly tolerant and versatile formula that can create a wide range of delicious baked goods from just one batter. Allows you to bake authentic, fresh and on-site products. Batters contain no artificial flavors, no colors from artificial sources and are PHO free. Bake large or small batches of several flavors minimizing product waste from unused batter.

### Serving Suggestions

Standard directions will produce traditional chocolate chip muffins. 1--3 lb. tubeset yields 12--4 oz (#10 scoop) muffins. Muffin batter can also be used to produce muffin tops, cookies, quick breads, and more.