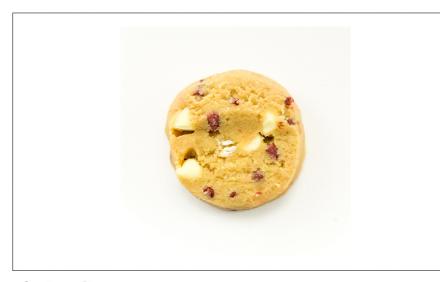

# 300095 - Cookie Dough Strawberry Shortcake

Strawberry bursts & creamy white chocolate chips blended for a touch of summer all year long!