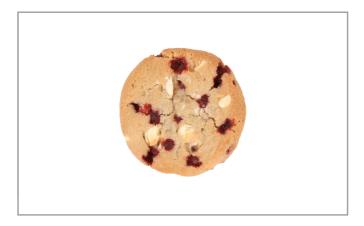

n           | 1mg   |
| Sugars              | 17g | Added Sugars        |      | Potassium      | 38mg  |
| Dietary Fiber       | 0g  | Polyunsaturated Fat |      | Zinc           |       |
| Lactose             |     | Monounsaturated Fat |      | Phosphorus     |       |
| Sucrose             |     | Cholesterol         | 10mg |                |       |
| Vitamin A(IU)•      |     | Vitamin D           | 0mcg | Thiamin        |       |
| Vitamin A(RE)       |     | Vitamin E           |      | Niacin         |       |
| Vitamin C           |     | Folate              |      | Riboflavin     |       |
| Magnesium           |     | Vitamin B-6         |      | Vitamin B-1 2• |       |
| Monosodium          |     | Sulphites           |      | Nitrates       |       |

# Additional Images