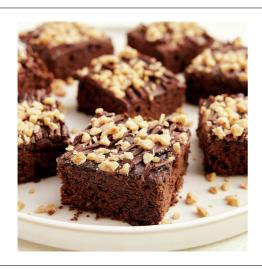

#### \* Benefits

Brownies with a rich chocolate flavor, in a half sheet size that have been pre-baked and frozen.

Bulk package includes three half sheets of pre-baked brownies.

Thaw and serve format allows for easy back of house preparation and low labor. Great option for catering or commercial applications.

## Serving Suggestions

Ice or decorate the half sheet of brownies then cut into desired individual sizes for serving.

## 300119 - Brownie Baked Unsliced 1/2 Sheet

Deluxe frozen brownies with rich, chocolate flavor and moist texture are prebaked and easy to prepare in a convenient, thaw and serve format.