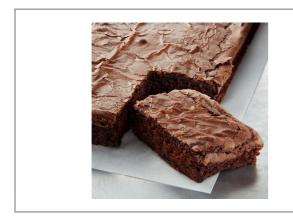

#### \* Benefits

Brownies with a rich chocolate flavor, in a half sheet size that have been pre-baked and frozen.

Bulk package includes three half sheets of pre-baked brownies.

Thaw and serve format allows for easy back of house preparation and low labor. Great option for catering or commercial applications.

## Serving Suggestions

Ice or decorate the half sheet of brownies then cut into desired individual sizes for serving.