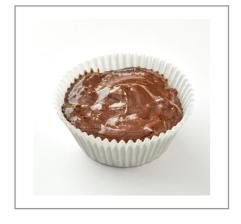

## 300120 - Muffin Batter Choc Chip

Premium, frozen chocolate chip muffin batter with chocolate chips blended throughout in a convenient, three-pound, pipeable tube.

#### Serving Suggestions

Suggested serving is one muffin. Great for coffee shops, bakeries and cafeterias. Consider adding nuts, sugar, streusel or icing drizzle to vary the offering.

# 300120 - Muffin Batter Choc Choc Chip

Premium, frozen chocolate chip muffin batter with chocolate chips blended throughout in a convenient, three-pound, pipeable tube.