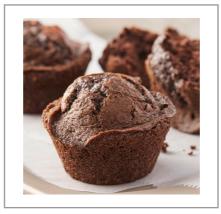

## 300120 - Muffin Batter Choc Chip

Premium, frozen chocolate chip muffin batter with chocolate chips blended throughout in a convenient, three-pound, pipeable tube.

#### Serving Suggestions

Suggested serving is one muffin. Great for coffee shops, bakeries and cafeterias. Consider adding nuts, sugar, streusel or icing drizzle to vary the offering.

# 300120 - Muffin Batter Choc Choc Chip

Premium, frozen chocolate chip muffin batter with chocolate chips blended throughout in a convenient, three-pound, pipeable tube.