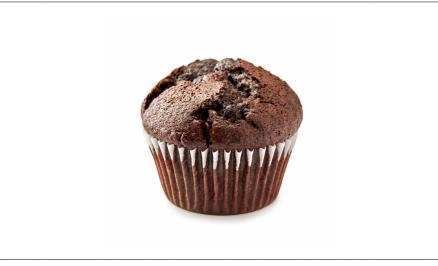

## 300120 - Muffin Batter Choc Chip

Premium, frozen chocolate chip muffin batter with chocolate chips blended throughout in a convenient, three-pound, pipeable tube.

# 300120 - Muffin Batter Choc Choc Chip

Premium, frozen chocolate chip muffin batter with chocolate chips blended throughout in a convenient, three-pound, pipeable tube.