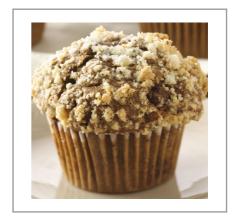

## 300122 - Muffin Batter Cappuccino Choc Chunk

Premium, frozen muffin batter with rich, chocolate chunks and cappuccino flavor blended throughout in a convenient, three-pound, pipeable tube. Thaw and portion batter directly from the tube with no mixing or measuring required.

### Serving Suggestions

Suggested serving is one muffin. Great for coffee shops, bakeries and cafeterias. Consider adding nuts, sugar, streusel or icing drizzle to vary the offering.

# 300122 - Muffin Batter Cappuccino Choc Chunk

Premium, frozen muffin batter with rich, chocolate chunks and cappuccino flavor blended throughout in a convenient, three-pound, pipeable tube. Thaw and portion batter directly from the tube with no mixing or measuring required.