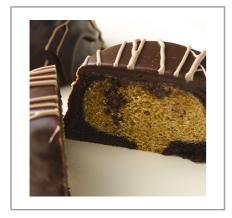

## 300122 - Muffin Batter Cappuccino Choc Chunk

Premium, frozen muffin batter with rich, chocolate chunks and cappuccino flavor blended throughout in a convenient, three-pound, pipeable tube. Thaw and portion batter directly from the tube with no mixing or measuring required.

#### \* Benefits

Frozen cappuccino chocolate chunk batter makes tender, moist muffins. Thaw and portion batter directly from the pipeable tube with no mixing or measuring required. Bake large or small batches of several flavors, minimizing waste from unused batter. Each pipeable tube is three pounds. The pipeable tube packaging features 86% less plastic than 18 pound pails for improved sustainability and efficiency. It is a highly tolerant and versatile formula that can create a wide range of delicious baked goods from just one batter. Allows you to bake authentic, fresh and on-site products.

### Serving Suggestions

Suggested serving is one muffin. Great for coffee shops, bakeries and cafeterias. Consider adding nuts, sugar, streusel or icing drizzle to vary the offering.