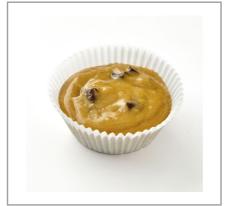

## 300122 - Muffin Batter Cappuccino Choc Chunk

Premium, frozen muffin batter with rich, chocolate chunks and cappuccino flavor blended throughout in a convenient, three-pound, pipeable tube. Thaw and portion batter directly from the tube with no mixing or measuring required.

### Serving Suggestions

Suggested serving is one muffin. Great for coffee shops, bakeries and cafeterias. Consider adding nuts, sugar, streusel or icing drizzle to vary the offering.

# 300122 - Muffin Batter Cappuccino Choc Chunk

Premium, frozen muffin batter with rich, chocolate chunks and cappuccino flavor blended throughout in a convenient, three-pound, pipeable tube. Thaw and portion batter directly from the tube with no mixing or measuring required.