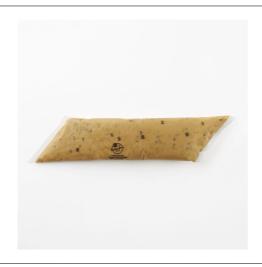

## 300122 - Muffin Batter Cappuccino Choc Chunk

Premium, frozen muffin batter with rich, chocolate chunks and cappuccino flavor blended throughout in a convenient, three-pound, pipeable tube. Thaw and portion batter directly from the tube with no mixing or measuring required.

# 300122 - Muffin Batter Cappuccino Choc Chunk

Premium, frozen muffin batter with rich, chocolate chunks and cappuccino flavor blended throughout in a convenient, three-pound, pipeable tube. Thaw and portion batter directly from the tube with no mixing or measuring required.