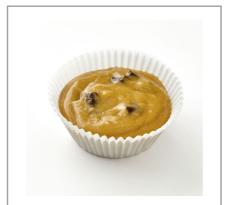

# 300122 - Muffin Batter Cappuccino Choc Chunk

81

(100g)

Premium, frozen muffin batter with rich, chocolate chunks and cappuccino flavor blended throughout in a convenient, three-pound, pipeable tube. Thaw and portion batter directly from the tube with no mixing or measuring required.

# 300122 - Muffin Batter Cappuccino Choc Chunk

Premium, frozen muffin batter with rich, chocolate chunks and cappuccino flavor blended throughout in a convenient, three-pound, pipeable tube. Thaw and portion batter directly from the tube with no mixing or measuring required.