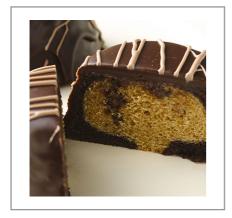

# 300122 - Muffin Batter Cappuccino Choc Chunk

81

(100g)

Premium, frozen muffin batter with rich, chocolate chunks and cappuccino flavor blended throughout in a convenient, three-pound, pipeable tube. Thaw and portion batter directly from the tube with no mixing or measuring required.

#### \* Benefits

Frozen cappuccino chocolate chunk batter makes tender, moist muffins. Thaw and portion batter directly from the pipeable tube with no mixing or measuring required. Bake large or small batches of several flavors, minimizing waste from unused batter. Each pipeable tube is three pounds. The pipeable tube packaging features 86% less plastic than 18 pound pails for improved sustainability and efficiency. It is a highly tolerant and versatile formula that can create a wide range of delicious baked goods from just one batter. Allows you to bake authentic, fresh and on-site products.