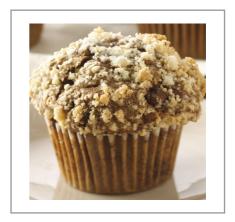

# 300122 - Muffin Batter Cappuccino Choc Chunk

81

(100g)

Premium, frozen muffin batter with rich, chocolate chunks and cappuccino flavor blended throughout in a convenient, three-pound, pipeable tube. Thaw and portion batter directly from the tube with no mixing or measuring required.

# 300122 - Muffin Batter Cappuccino Choc Chunk

Premium, frozen muffin batter with rich, chocolate chunks and cappuccino flavor blended throughout in a convenient, three-pound, pipeable tube. Thaw and portion batter directly from the tube with no mixing or measuring required.