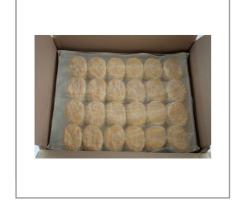

6g   | Iron          | 1.5mg |
| Sugars              | 2g  | Added Sugars        | 1g   | Potassium     | 0mg   |
| Dietary Fiber       | 1g  | Polyunsaturated Fat |      | Zinc          |       |
| Lactose             |     | Monounsaturated Fat |      | Phosphorus    |       |
| Sucrose             |     | Cholesterol         | 0mg  |               |       |
| Vitamin A(IU)•      |     | Vitamin D           | 0mcg | Thiamin       |       |
| Vitamin A(RE)       |     | Vitamin E           |      | Niacin        |       |
| Vitamin C           |     | Folate              | 90mg | Riboflavin    | 0.1mg |
| Magnesium           |     | Vitamin B-6         |      | Vitamin B-12• |       |
| Monosodium          |     | Sulphites           |      | Nitrates      |       |

# Additional Images