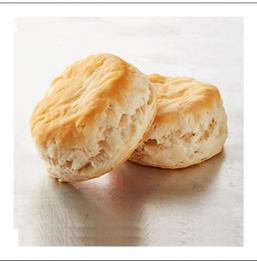

#### 300127 - Biscuit Baked Southern 2 Oz

Pillsbury(TM) Southern Style biscuit in pre-baked, thaw, heat, and serve format. Packaged in individually wrapped, bakeable trays. Formulated to produce light and fluffy 2oz biscuits with a clean, buttery flavor for that homemade taste.