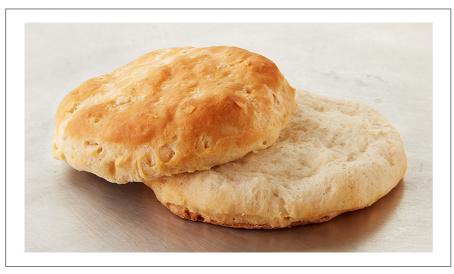

## Handling Suggestions

120 / case "Best if Used By" code date. Store in freezer 0 degrees F or colder

## Prep & Cooking Suggestions

Place frozen biscuit dough on greased or parchment lined baking sheet. Rotate pan halfway through bake time. When panning a half sheet (3x5=15 biscuits), bake as follows: 375F for 40-44 minutes in a standard/reel oven, 350F for 32-36 minutes in a rack oven, and 325F for 27-31 minutes in a convection oven. Case yields 120-4.5 oz biscuits.