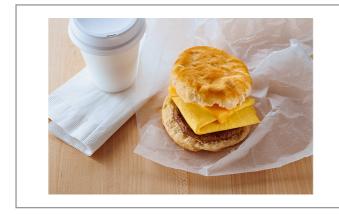

## 300128 - Biscuit Dough Southern Ez Split

Pillsbury(TM) pre-portioned large Southern Style biscuit dough in an easy, freezer-to-oven format. Formulated to produce light and fluffy, easy split, 4.5oz biscuits every time, with savory, rich butter flavor for a scratch-like texture and appearance.

#### Serving Suggestions

1 biscuit