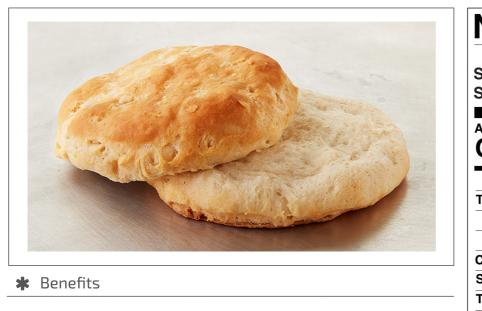

#### PILLSBURY 300128 - Biscuit Dough Southern Ez Split

Pillsbury(TM) pre-portioned large Southern Style biscuit dough in an easy, freezer-tooven format. Formulated to produce light and fluffy, easy split, 4.5oz biscuits every time, with savory, rich butter flavor for a scratch-like texture and appearance.

## PILLSBURY 300128 - Biscuit Dough Southern Ez Split

Pillsbury(TM) pre-portioned large Southern Style biscuit dough in an easy, freezer-tooven format. Formulated to produce light and fluffy, easy split, 4.5oz biscuits every time, with savory, rich butter flavor for a scratch-like texture and appearance.