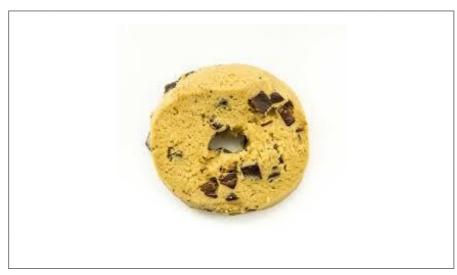

## 300129 - Cookie Dough Chocolate Chunk S/O

Moist and chewy cookie loaded with chunks of chocolate.

1/4Cookie (28g)

432

130

18%

2%

4%