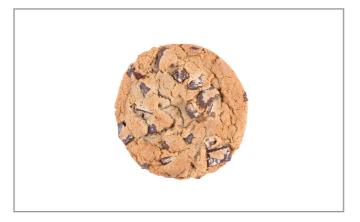

## 300129 - Cookie Dough Chocolate Chunk S/O

Moist and chewy cookie loaded with chunks of chocolate.

1/4Cookie (28g)

432

130

18%

2%

4%

## Additional Images