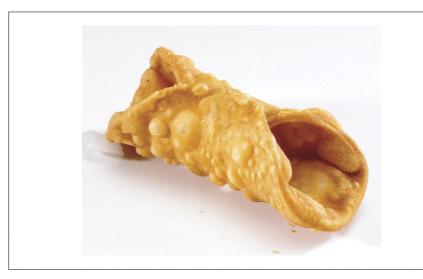

### 300131 - Cannoli Shell Mini S/O

3" Crunchy cannoli pastry shells for cannoli filling. Fill with cannoli cream and finish with chocolate curls and powdered sugar.

# 300131 - Cannoli Shell Mini S/O

3" Crunchy cannoli pastry shells for cannoli filling. Fill with cannoli cream and finish with chocolate curls and powdered sugar.