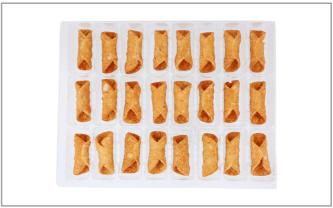

### **Product Specifications**

| Mai       | nufacturer      | Produc    | t Category                                          |
|-----------|-----------------|-----------|-----------------------------------------------------|
| FLOWERS F | FOODS SPECIALTY | Baked Goo | ds & Desserts                                       |
|           |                 |           |                                                     |
| SPC#      | GTIN            | Pack      | Pack Desc.                                          |
| 300131    | 00075361014362  | 120       | 120/.5 OZ                                           |
|           |                 | -         |                                                     |
|           | FLOWERS F       |           | FLOWERS FOODS SPECIALTY  Baked Goo  SPC # GTIN Pack |