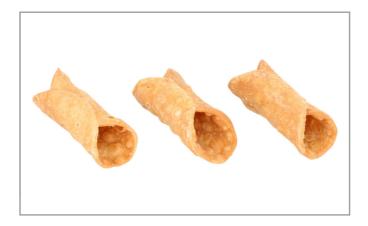

### 300131 - Cannoli Shell Mini S/O

3" Crunchy cannoli pastry shells for cannoli filling. Fill with cannoli cream and finish with chocolate curls and powdered sugar.

# Serving Suggestions

Fill this 3" small cannoli shells with Flowers cannoli cream and serve! A perfect dessert plate, great for catering or any occasion that call for a special dessert.