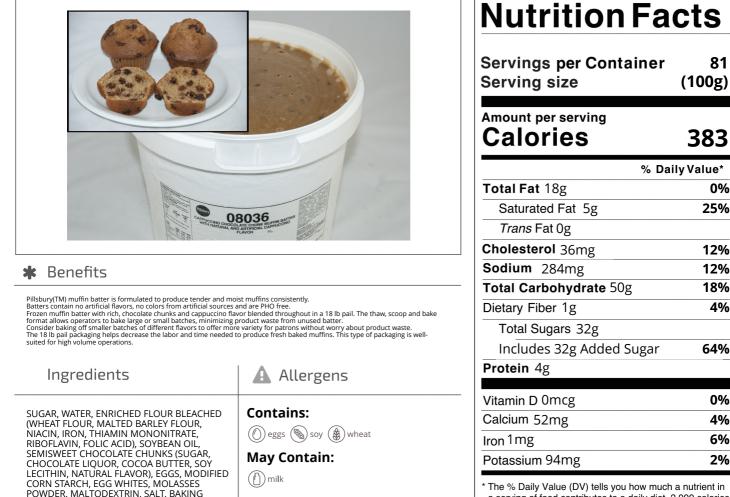

## PILLSBURY

300132 - Muffin Batter Cappuccino S/O Premium, frozen muffin batter with rich, chocolate chunks and cappuccino flavor blended throughout. The bulk, 18 lb pail packaging uses a thaw, scoop and bake

## PILLSBURY 300132 - Muffin Batter Cappuccino S/O

Premium, frozen muffin batter with rich, chocolate chunks and cappuccino flavor blended throughout. The bulk, 18 lb pail packaging uses a thaw, scoop and bake format.

81

383

0%

25%

12%

12%

18%

4%

64%

0%

4%

6%

2%

powered by

Syndigo 🚍

\* The % Daily Value (DV) tells you how much a nutrient in a serving of food contributes to a daily diet. 2,000 calories a day is used for general nutrition advice.

Nutrition Analysis - By Measure

| Calories             | 383 | Total Fat           | 18g  | Sodium         | 284mg |
|----------------------|-----|---------------------|------|----------------|-------|
| Protein              | 4   | Trans Fats          | Og   | Calcium        | 52mg  |
| Total Carbohydrates… | 50g | Saturated Fat       | 5g   | Iron           | 1mg   |
| Sugars               | 32g | Added Sugars        | 32g  | Potassium      | 94mg  |
| Dietary Fiber        | 1g  | Polyunsaturated Fat |      | Zinc           |       |
| Lactose              |     | Monounsaturated Fat |      | Phosphorus     |       |
| Sucrose              |     | Cholesterol         | 36mg |                |       |
| Vitamin A(IU)•       |     | Vitamin D           | 0mcg | Thiamin        |       |
| Vitamin A(RE)        |     | Vitamin E           |      | Niacin         |       |
| Vitamin C            |     | Folate              |      | Riboflavin     |       |
| Magnesium            |     | Vitamin B-6         |      | Vitamin B-1 2• |       |
| Monosodium           |     | Sulphites           |      | Nitrates       |       |