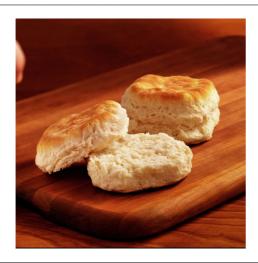

# 300136 - Biscuit Baked Wg Ez Split Cn

Pillsbury(TM) whole grain buttermilk biscuit in pre-baked, thaw, heat, and serve format. Packaged in individually wrapped, bakeable trays. Formulated to produce moist and fluffy 2oz and are easy split for simple sandwich applications. For crediting in USDA Child Nutrition Programs: 2 ounce equivalent grain.