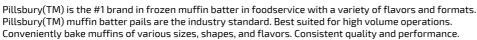

## **Handling Suggestions**

1--18 lb. pail. "Best if Used By" code date. Store in freezer 0 degrees F or colder. Thaw in cooler. Do not refreeze batter.

## Serving Suggestions

Standard directions will produce traditional carrot-cake-inspired muffins. 1--18 lb. pail yields 72--4 oz (#10 scoop) muffins. Muffin batter can also be used to produce muffin tops, quick breads and more.

## Prep & Cooking Suggestions

Standard Prep: Thaw in cooler 24-36 hours. Scoop batter into paper lined or greased muffin pans. Bake time for 4 oz. muffins 26-30 minutes in 325 degrees F convection oven. See package for complete baking instructions.

## **Product Specifications**

| General Mills Inc. |  |  |
|--------------------|--|--|
|                    |  |  |

| MFG #       | SPC #  | GTIN           | Pack | Pack Desc.   |
|-------------|--------|----------------|------|--------------|
| 94562-08082 | 300151 | 10094562080829 | 1    | 1 / 18.0 LBR |