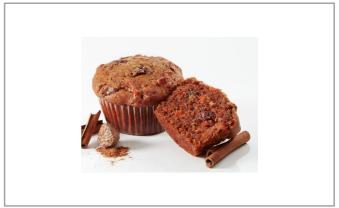

## 300151 - Muffin Batter Sunrise S/O

82

## Serving Suggestions

Standard directions will produce traditional carrot-cake-inspired muffins. 1--18 lb. pail yields 72--4 oz (#10 scoop) muffins. Muffin batter can also be used to produce muffin tops, quick breads and more.

## 300151 - Muffin Batter Sunrise S/O

Pillsbury(TM) is the #1 brand in frozen muffin batter in foodservice with a variety of flavors and formats. Pillsbury(TM) muffin batter pails are the industry standard. Best suited for high volume operations. Conveniently bake muffins of various sizes, shapes, and flavors. Consistent quality and performance.