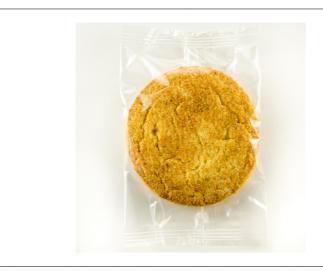

# 300222 - Cookie Snickerdooodle Baked I/W S/O

Old fashioned buttery cookie sprinkled with cinnamon.

1Cookie (28g)

% Daily Value\*

144

120

10%

2%