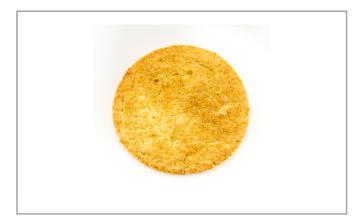

# 300222 - Cookie Snickerdooodle Baked I/W S/O

Old fashioned buttery cookie sprinkled with cinnamon.

1Cookie (28g)

% Daily Value\*

144

120

10%

2%