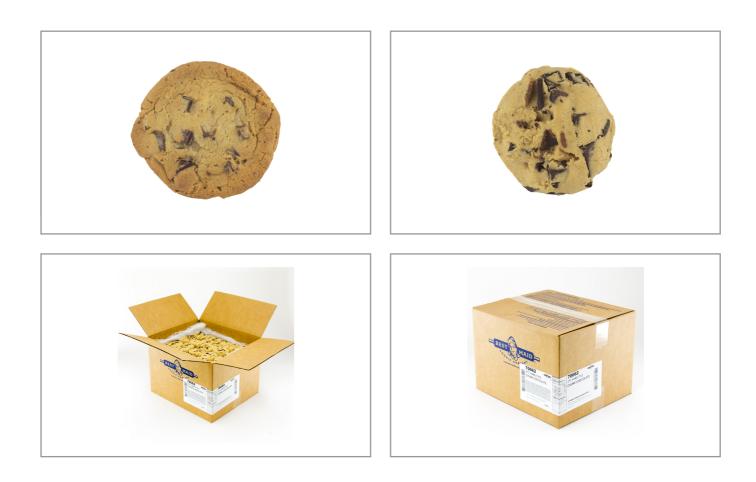

### BEST MAID 300228 - Cookie Dough Chocolate Chunk S/O

Moist and chewy cookie loaded with chunks of chocolate.

|                                                                                                                                                                                                                                                                                                                                                                                                                                                                                                                                                                                                                                                                                                                                                                                                                       |                             | <b>Nutrition Fa</b>                                                                                                                      | acts               |  |
|-----------------------------------------------------------------------------------------------------------------------------------------------------------------------------------------------------------------------------------------------------------------------------------------------------------------------------------------------------------------------------------------------------------------------------------------------------------------------------------------------------------------------------------------------------------------------------------------------------------------------------------------------------------------------------------------------------------------------------------------------------------------------------------------------------------------------|-----------------------------|------------------------------------------------------------------------------------------------------------------------------------------|--------------------|--|
|                                                                                                                                                                                                                                                                                                                                                                                                                                                                                                                                                                                                                                                                                                                                                                                                                       | 1 in                        | Servings per Container 480<br>Serving size 1/3Cookie (26g)                                                                               |                    |  |
|                                                                                                                                                                                                                                                                                                                                                                                                                                                                                                                                                                                                                                                                                                                                                                                                                       |                             | Amount per serving<br>Calories                                                                                                           | 120                |  |
| a to a                                                                                                                                                                                                                                                                                                                                                                                                                                                                                                                                                                                                                                                                                                                                                                                                                |                             | % Daily Value                                                                                                                            |                    |  |
|                                                                                                                                                                                                                                                                                                                                                                                                                                                                                                                                                                                                                                                                                                                                                                                                                       |                             | Total Fat 6g                                                                                                                             | 8%                 |  |
|                                                                                                                                                                                                                                                                                                                                                                                                                                                                                                                                                                                                                                                                                                                                                                                                                       |                             | Saturated Fat 3g                                                                                                                         | 15%                |  |
|                                                                                                                                                                                                                                                                                                                                                                                                                                                                                                                                                                                                                                                                                                                                                                                                                       |                             | Trans Fat 0g                                                                                                                             |                    |  |
|                                                                                                                                                                                                                                                                                                                                                                                                                                                                                                                                                                                                                                                                                                                                                                                                                       |                             | Cholesterol 5mg                                                                                                                          | 2%                 |  |
| <b>≭</b> Benefits                                                                                                                                                                                                                                                                                                                                                                                                                                                                                                                                                                                                                                                                                                                                                                                                     |                             | Sodium 85mg                                                                                                                              | 4%                 |  |
|                                                                                                                                                                                                                                                                                                                                                                                                                                                                                                                                                                                                                                                                                                                                                                                                                       |                             | Total Carbohydrate 16g                                                                                                                   | 6%                 |  |
|                                                                                                                                                                                                                                                                                                                                                                                                                                                                                                                                                                                                                                                                                                                                                                                                                       |                             | Dietary Fiber 1g                                                                                                                         | 4%                 |  |
|                                                                                                                                                                                                                                                                                                                                                                                                                                                                                                                                                                                                                                                                                                                                                                                                                       |                             | Total Sugars 10g                                                                                                                         |                    |  |
|                                                                                                                                                                                                                                                                                                                                                                                                                                                                                                                                                                                                                                                                                                                                                                                                                       |                             | Includes Added Sugar                                                                                                                     | %                  |  |
| Ingredients                                                                                                                                                                                                                                                                                                                                                                                                                                                                                                                                                                                                                                                                                                                                                                                                           | Allergens                   | Protein 1g                                                                                                                               |                    |  |
|                                                                                                                                                                                                                                                                                                                                                                                                                                                                                                                                                                                                                                                                                                                                                                                                                       |                             | Vitamin D 0mcg                                                                                                                           | 0%                 |  |
| SUGAR, ENRICHED WHEAT FLOUR (WHEAT FLOUR, MALTED BARLEY<br>FLOUR, NIACIN, REDUCED IRON, THIAMINE MONONITRATE, RIBOFLAVIN,<br>FOLIC ACID), SEMI-SWEET CHOCOLATE CHUNKS (SUGAR, UNSWEETENED                                                                                                                                                                                                                                                                                                                                                                                                                                                                                                                                                                                                                             | Contains:                   | Calcium 6mg                                                                                                                              | 0%                 |  |
| CHOCOLATÉ, COCOA BUTTER, UNSWEETENED CHOCOLATÉ PROCESSED<br>WITH ALKALI, SOY LECITHIN [EMULSIFIER], NATURAL VANILLA EXTRACT,<br>SALT), CHOCOLATE CHUNKS (SUGAR, CHOCOLATE LIQUOR, COCOA                                                                                                                                                                                                                                                                                                                                                                                                                                                                                                                                                                                                                               | 🔘 eggs 🍈 milk 👒 soy 🏽 wheat | Iron 0mg                                                                                                                                 | 0%                 |  |
| BUTTER, BUTTERFAT [MILK], VANILLA EXTRACT, SOY LECITHIN, ARTIFICIAL<br>FLAVORING, SALT), SHORTENING (PALM OIL), WHEAT FLOUR,<br>MARGARINE (PALM OIL, WATER, SALT, MONO AND DIGLYCERIDES, SOY                                                                                                                                                                                                                                                                                                                                                                                                                                                                                                                                                                                                                          | Free From:                  | Potassium 35mg                                                                                                                           | 1%                 |  |
| LECITHIN, SODIUM BENZOATE [PRESERVATIVE], ARTIFICIAL FLAVOR,<br>BETAC-RADETRE [COLOR,) VITAMINA PAUMITATE], WATER, MOLASES,<br>CONTAINS LESS THAN 2% OF BAKING SODA, EGGS, NATURAL FLAVORS,<br>SALT, SOY LECITHIN, WHITE CHOCOLATE FLAVORED POWDER (SUGAR,<br>CREAMER [COCONLIT OLL, CORN SYRUP SOLIDS, SODIUM CASEINATE<br>(MILK), SUGAR, TRICALCIUM PHOSPHATE, DIPOTASSIUM PHOSPHATE,<br>MILK), SUGAR, TRICALCIUM PHOSPHATE, DIPOTASSIUM PHOSPHATE<br>(MILK), SUGAR, TRICALCIUM PHOSPHATE, DIPOTASSIUM PHOSPHATE,<br>MOPYLENE GLYCOL SETERS OF FAITY ACIDS, MONO- AND<br>DIGLYCENDES, SALT, ARTIFICIAL FLAVORJ, MALTODEXTRIN, NATURAL<br>AND ARTIFICIAL FLAVOR, QUAR GUM, XANTHAN GUM), CONTAINS:<br>WHEAT, EGGS, MILK, SOY, Manufactured on equipment that also<br>processes products containing peanutStree nuts. | (Speanuts ()) tree nuts     | * The % Daily Value (DV) tells you how mu<br>a serving of food contributes to a daily die<br>a day is used for general nutrition advice. | et. 2,000 calories |  |

**O** Additional Images