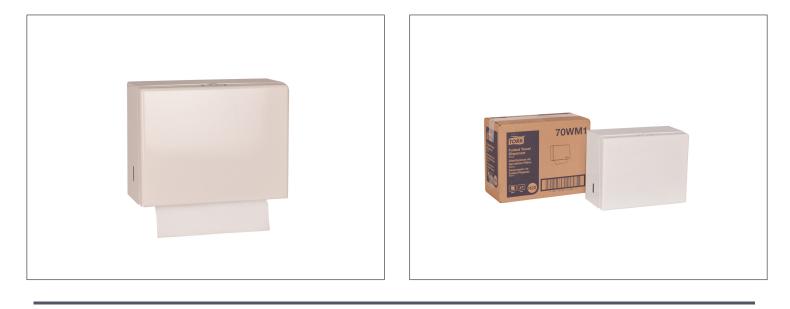

## SCA TISSUE 300343 - Dispenser Towel Single Fold S/O

The Tork Singlefold Hand Towel Dispenser has a white enamel painted steel exterior, which is not only durable, but also attractive and economical. This dispenser will blend seamlessly into any washroom environment. Simple installation helps to cut maintenance costs and provide trouble free service; No moving parts, long lasti...