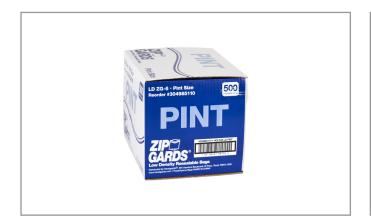

### 300541 - Bag Zip Lock Sandwich Pint

Long Description

## Product Specifications

| Brand        | Manufacturer   |                | Product Category                          |        |                 |  |
|--------------|----------------|----------------|-------------------------------------------|--------|-----------------|--|
| HANDGARDS    | HANDGARDS INC. |                | Freezer, Deli & Plastic Food Storage Bags |        |                 |  |
|              |                |                |                                           |        |                 |  |
| MFG #        | SPC#           | GTIN           |                                           | Pack   | Pack Desc.      |  |
| 304985110    | 300541         | 10738101851104 |                                           | 1      | 1/500 CT        |  |
|              |                |                |                                           |        |                 |  |
| Gross Weight | Net Weight     | Cou            | ntry of Origin                            | Kosher | Child Nutrition |  |
| 5.6lb        | 3.85lb         | CHN            |                                           |        | No              |  |