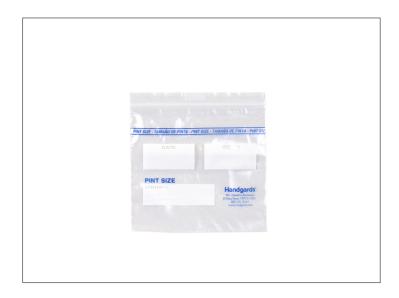

### 300541 - Bag Zip Lock Sandwich Pint

Long Description

# 300541 - Bag Zip Lock Sandwich Pint