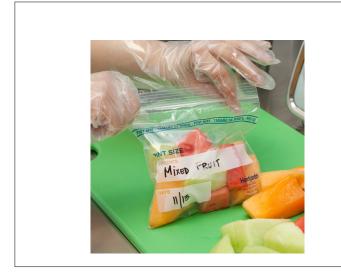

#### **Benefits**

Convenient sizing can be used for preportioning. Write-on blocks help identify contents and preparation dates. Can save counter, fridge, or freezer space from bulky food packaging.