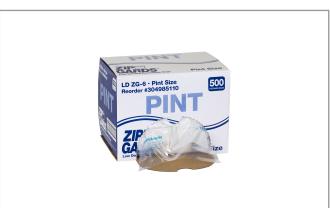

### 300541 - Bag Zip Lock Sandwich Pint

Long Description

## Product Specifications

| Brand        | Manufacturer   |                | Product Category                          |        |                 |  |
|--------------|----------------|----------------|-------------------------------------------|--------|-----------------|--|
| HANDGARDS    | HANDGARDS INC. |                | Freezer, Deli & Plastic Food Storage Bags |        |                 |  |
|              |                |                |                                           |        |                 |  |
| MFG #        | SPC#           | GTIN           |                                           | Pack   | Pack Desc.      |  |
| 304985110    | 300541         | 10738101851104 |                                           | 1      | 1/500 CT        |  |
|              |                |                |                                           |        |                 |  |
| Gross Weight | Net Weight     | Cou            | ntry of Origin                            | Kosher | Child Nutrition |  |
| 5.6lb        | 3.85lb         | CHN            |                                           |        | No              |  |