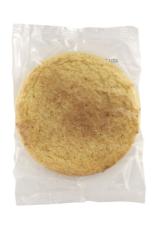

# 301797 - Cookie Snickerdoodle I/W S/O

Old fashioned butter based cookie sprinkled with cinnamon & sugar. Just like grandma made.