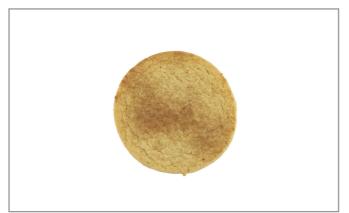

#### 301797 - Cookie Snickerdoodle I/W S/O

# 301797 - Cookie Snickerdoodle I/W S/O

Old fashioned butter based cookie sprinkled with cinnamon & sugar. Just like grandma made.