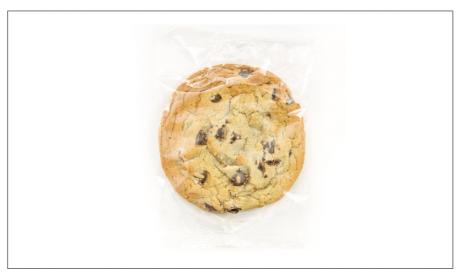

# Serving Suggestions

Perfectly baked cookies, your customers will think you've been baking all day. Ready to serve or sell! For something extra special make ice cream sandwiches, package in decorative bags/boxes, or dip half in chocolate & serve on a

# Additional Images