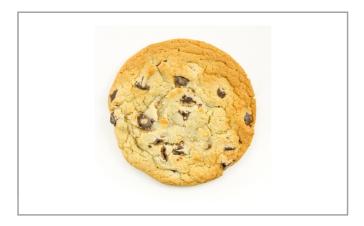

# 301799 - Cookie Chocolate Chip Prebaked I/W

#1 All-time favorite, made with yummy semi-sweet chocolate chips!

# Additional Images