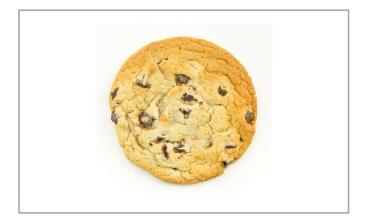

## 301799 - Cookie Chocolate Chip Prebaked I/W

#1 All-time favorite, made with yummy semi-sweet chocolate chips!

1Cookie (57g)

% Daily Value\*

250

15%

30%

3%

## 301799 - Cookie Chocolate Chip Prebaked I/W

#1 All-time favorite, made with yummy semi-sweet chocolate chips!