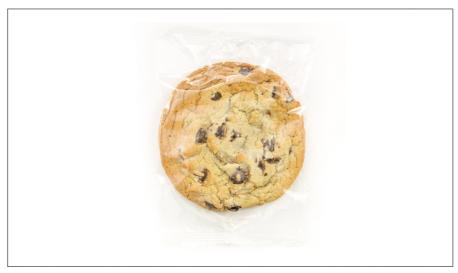

## 301799 - Cookie Chocolate Chip Prebaked I/W

#1 All-time favorite, made with yummy semi-sweet chocolate chips!

1Cookie (57g)

% Daily Value\*

250

15%

30%

3%

## 301799 - Cookie Chocolate Chip Prebaked I/W

#1 All-time favorite, made with yummy semi-sweet chocolate chips!