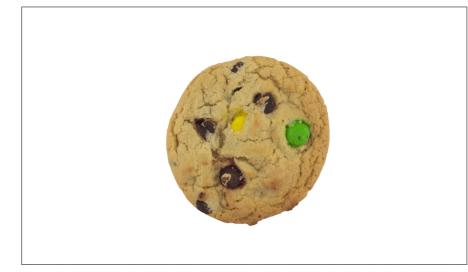

\* Benefits

### Ingredients

**A** Allergens

### **Contains:**

eggs (i) milk (soy (stylen) wheat







### Free From:







# **Nutrition Facts**

Servings per Container 240 1Cookie (28g) Serving size

**Amount per serving** 

**Calories** 

130

|                        | % Daily Value* |
|------------------------|----------------|
| Total Fat 6g           | 8%             |
| Saturated Fat 3g       | 15%            |
| Trans Fat 0g           |                |
| Cholesterol 5mg        | 2%             |
| Sodium 70mg            | 3%             |
| Total Carbohydrate 18g | 7%             |
| Dietary Fiber 1g       | 4%             |
| Total Sugars 11g       |                |
| Includes Added Sugar   | - %            |
| Protein 1g             |                |
|