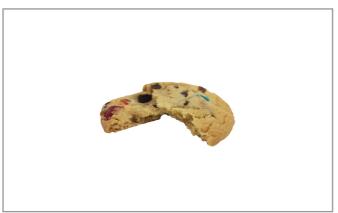

| Iron           | 0mg  |
| Sugars              | 11g | Added Sugars        |      | Potassium      | 37mg |
| Dietary Fiber       | 1g  | Polyunsaturated Fat |      | Zinc           |      |
| Lactose             |     | Monounsaturated Fat |      | Phosphorus     |      |
| Sucrose             |     | Cholesterol         | 5mg  |                |      |
| Vitamin A(IU)•      |     | Vitamin D           | 0mcg | Thiamin        |      |
| Vitamin A(RE)       |     | Vitamin E           |      | Niacin         |      |
| Vitamin C           |     | Folate              |      | Riboflavin     |      |
| Magnesium           |     | Vitamin B-6         |      | Vitamin B-1 2• |      |
| Monosodium          |     | Sulphites           |      | Nitrates       |      |

## Additional Images