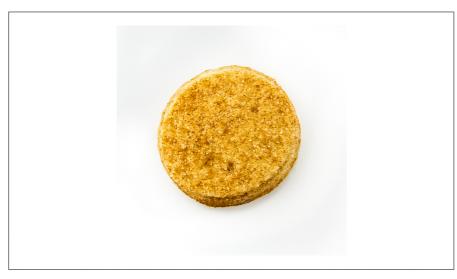

## 301814 - Cookie Dough Snickerdoodle

Old fashioned buttery cookie sprinkled with cinnamon.