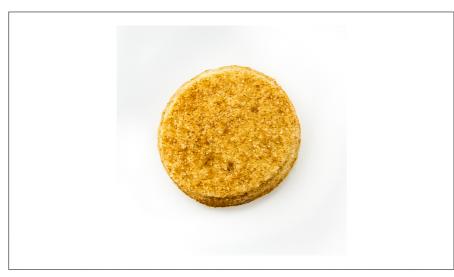

### 301814 - Cookie Dough Snickerdoodle

Old fashioned buttery cookie sprinkled with cinnamon.

Cookie Dough