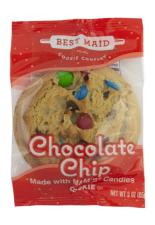

### 301824 - Cookie Chocolate Chip M&M Baked I/W

Our classic chocolate chip cookie, made with M&M'S Candies creates a fun, and colorful, treat on the go!

### Serving Suggestions

Big 3oz individually wrapped cookie, great as a Grab & Go option! Easily stack on the cashier counter, or place in a display rack for quick impulse purchases!