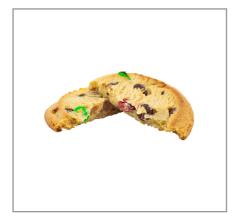

### 301824 - Cookie Chocolate Chip M&M Baked I/W

Our classic chocolate chip cookie, made with M&M'S Candies creates a fun, and colorful, treat on the go!