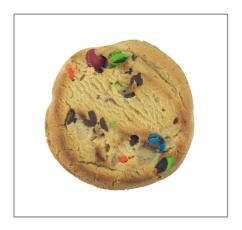

### 301824 - Cookie Chocolate Chip M&M Baked I/W

Our classic chocolate chip cookie, made with M&M'S Candies creates a fun, and colorful, treat on the go!