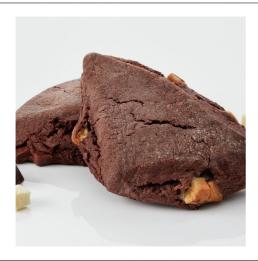

## 302077 - Scone Chocolate Choc Chunk Dough S/O

Frozen chocolate chocolate chunk scone dough in an easy, freezer-to-oven format. They consistently deliver scratch-like quality. No thawing required - just separate, place, bake, and serve.

# 302077 - Scone Chocolate Choc Chunk Dough S/O

Frozen chocolate chocolate chunk scone dough in an easy, freezer-to-oven format. They consistently deliver scratch-like quality. No thawing required - just separate, place, bake, and serve.