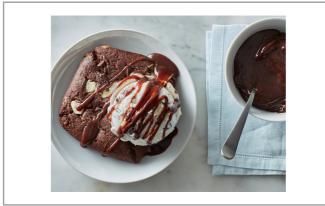

### Serving Suggestions

Suggested serving is one scone. Great for applications in coffee shops or quick serve operations. Consider drizzling baked scones with icing or chocolate to vary the offering.

# Additional Images