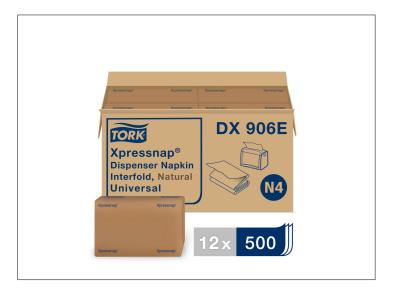

# 302174 - Napkin Dispenser Xpressnp Natural 1 Ply

## Product Specifications

|                    | Manufacturer             | Pro                                                                                       | Product Category                                                                                         |  |
|--------------------|--------------------------|-------------------------------------------------------------------------------------------|----------------------------------------------------------------------------------------------------------|--|
| SCA TISSUE SCA TIS |                          |                                                                                           | Napkins                                                                                                  |  |
|                    |                          |                                                                                           |                                                                                                          |  |
| SPC#               | GTIN                     | Pack                                                                                      | Pack Desc.                                                                                               |  |
| 302174             | 10073286616170           | 12                                                                                        | 12/500 CT                                                                                                |  |
|                    |                          |                                                                                           |                                                                                                          |  |
| Net Weight         | Country of Origin        | Kosher                                                                                    | Child Nutrition                                                                                          |  |
| 34.45lb            | USA                      |                                                                                           | No                                                                                                       |  |
|                    | SPC # 302174  Net Weight | SCA TISSUE NORTH AMERICA  SPC # GTIN  302174 10073286616170  Net Weight Country of Origin | SCA TISSUE NORTH AMERICA  SPC # GTIN Pack  302174 10073286616170 12  Net Weight Country of Origin Kosher |  |