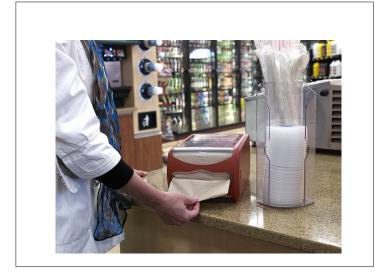

### **Benefits**

Large napkins are perfect for any meal + Compatible with well-covered dispenser to protect napkins + ECOLOGO® and Green Seal Certified. EPA Compliant. Independent Verified and Certified Compostable by BPI