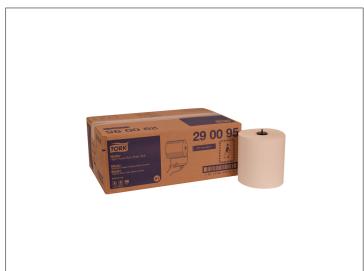

| MFG #  | SPC#   | GTIN           | Pack | Pack Desc. |
|--------|--------|----------------|------|------------|
| 290095 | 303151 | 10073286624908 | 6    | 6/900 FT   |

| Gross Weight | Net Weight | Country of Origin | Kosher | Child Nutrition |
|--------------|------------|-------------------|--------|-----------------|
| 23.71lb      | 23lb       | USA               |        | No              |