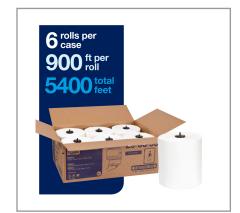

| MFG #  | SPC#   | GTIN           | Pack | Pack Desc. |
|--------|--------|----------------|------|------------|
| 290095 | 303151 | 10073286624908 | 6    | 6/900 FT   |

| Gross Weight | Net Weight | Country of Origin | Kosher | Child Nutrition |
|--------------|------------|-------------------|--------|-----------------|
| 23.71lb      | 23lb       | USA               |        | No              |