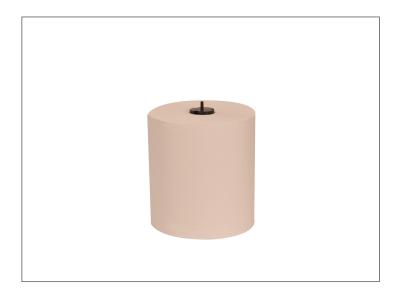

# 303151 - Towel Soft Hand White Roll

Quick-absorbing, thicker paper towel with improved softness and strength that feels more like cloth. Designed specifically for the Tork Elevation Matic Hand Towel Roll Dispensers, this Tork Advanced Soft Hand Towel offers a truly best-in-class product for no-touch, hygienic dispensing systems. Ideal for Class-A office buildin...

## 303151 - Towel Soft Hand White Roll

Quick-absorbing, thicker paper towel with improved softness and strength that feels more like cloth. Designed specifically for the Tork Elevation Matic Hand Towel Roll Dispensers, this Tork Advanced Soft Hand Towel offers a truly best-in-class product for no-touch, hygienic dispensing systems. Ideal for Class-A office buildin...