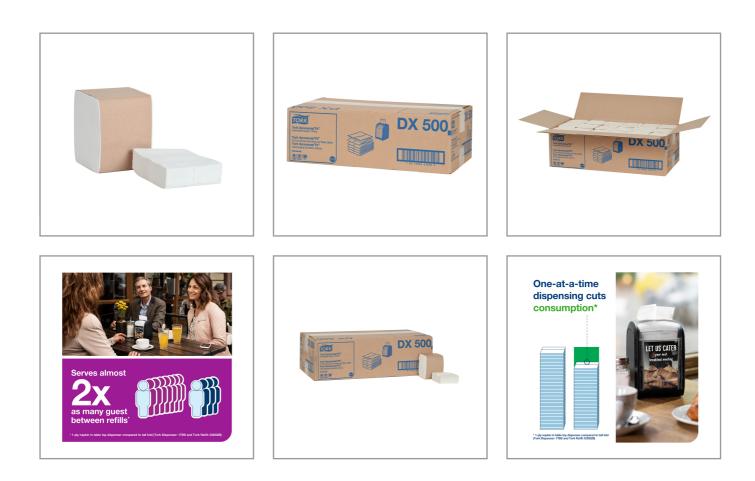

### sca tissue 303174 - Napkin Dispenser Xpressnp Fit 1 Ply

Run your business more efficiently. Tork Xpressnap Fit Universal Mapkins are perfect for quick service food and drink restaurants. Tork Xpressnap Fit not only serves more guests between reflus compared to traditional naphin dispensers, Italica tork inventory space and reduces unued naphins throw-away by more than Hall. Tork Xpressnap Fit Dispensers Naphins, White-hy are leaded for restaurants, bars, pubs and food busisk that are cost and efficiency, focused. Anaphin designed specifically for use with the Xpressnap Fit Dispensers Naphins, White-hy are leaded for restaurants, bars, pubs and food busisk that are cost and efficiency, focused. Anaphin designed specifically for use with the Xpressnap Fit Dispensers Naphins, busine for doard busisk that are cost and encycled and 200 histo Costsument Patients, apositive image builded and is compassible.

### SCA TISSUE 303174 - Napkin Dispenser Xpressnp Fit 1 Ply

s between refills compared to traditional napk bars, pubs and food kiosks that are cost and lifies shipping and storage. Made from 100% unused napkins thrown-away by more that use with the Xpressnap Fit dispensing sys dispensers, it also cuts inventory space and reduces un efficiency focused. A napkin designed specifically for us recycled and 20% Post Consumer fibers offers environn ECOLOGO Certified. Independent Verified and Certified Compostable by BPI NI4 System