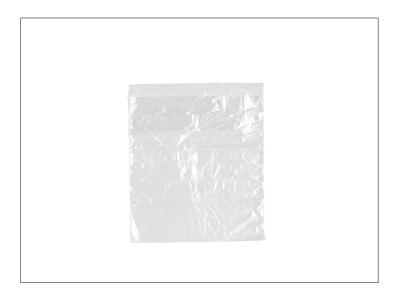

## 303503 - Bag Saddle Pack Sandwich

High density sandwich bags are made of high-density polyethylene (HDPE) which is a very durable and flexible material. These sandwich bags can withstand temperatures down to -50F and up to 220F.

# 303503 - Bag Saddle Pack Sandwich

High density sandwich bags are made of high-density polyethylene (HDPE) which is a very durable and flexible material. These sandwich bags can withstand temperatures down to -50F and up to 220F.