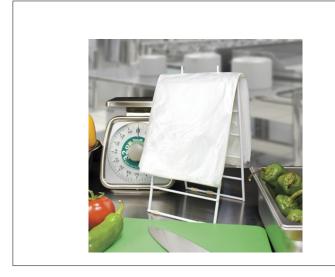

#### **Benefits**

Keeps food fresh in dry storage. Offers freezer burn protection in coolers or freezers. Can be used in warmers, microwaves or boiling water. Can be dispensed quickly from a wire saddle rack.

### Storage & Usage

DRY