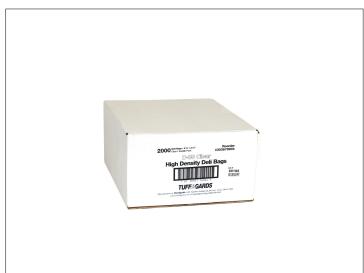

# Product Specifications

| Brand        | Manufacturer   |                   | Product Category                          |        |                 |  |
|--------------|----------------|-------------------|-------------------------------------------|--------|-----------------|--|
| HANDGARDS    | HANDGARDS INC. |                   | Freezer, Deli & Plastic Food Storage Bags |        |                 |  |
|              |                |                   |                                           |        |                 |  |
| MFG #        | SPC #          | GTIN              |                                           | Pack   | Pack Desc.      |  |
| 303678904    | 303539         | 10738101789049    |                                           | 1      | 1/2000 CT       |  |
|              |                |                   |                                           |        |                 |  |
| Gross Weight | Net Weight     | Country of Origin |                                           | Kosher | Child Nutrition |  |
| 8.5lb        | 7lb            | USA               |                                           | Yes    | No              |  |
|              |                |                   |                                           |        |                 |  |

| Shipping Information |       |        |         |       |            |                      |  |  |  |
|----------------------|-------|--------|---------|-------|------------|----------------------|--|--|--|
| Length               | Width | Height | Volume  | TIxHI | Shelf Life | Storage Temp From/To |  |  |  |
| 11.3in               | 7.7in | 4.7in  | 0.24ft3 | 1x1   | 0DAYS      | 40°F / 111°F         |  |  |  |