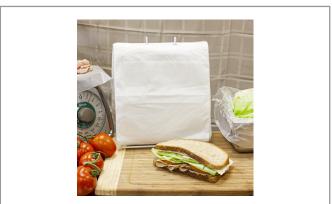

### **Benefits**

High-density bags keep food fresh in dry storage. They offer freezer burn protection in coolers or freezers and are ideal for storing, cooking, or packaging food to-go. These durable bags can be dispensed quickly from a wire saddle rack.