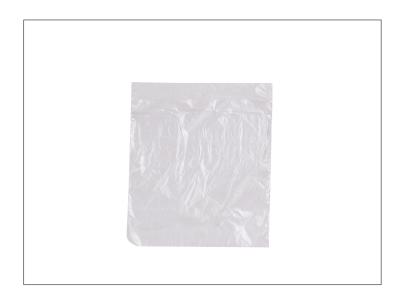

### 303545 - Bag Burger Large Saddle Pack

High-density bags are ideal for storing, cooking, or packaging food to-go.

### **Benefits**

Keeps food fresh in dry storage. Offers freezer burn protection in coolers or freezers and can be used in warmers, microwaves, or boiling water. Bags can be frozen to -50°F and then heated up to 220°F.