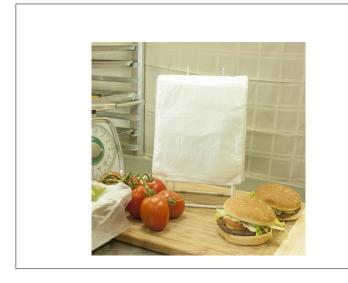

### 303545 - Bag Burger Large Saddle Pack

High-density bags are ideal for storing, cooking, or packaging food to-go.

### **Benefits**

Keeps food fresh in dry storage. Offers freezer burn protection in coolers or freezers and can be used in warmers, microwaves, or boiling water. Bags can be frozen to -50°F and then heated up to 220°F.