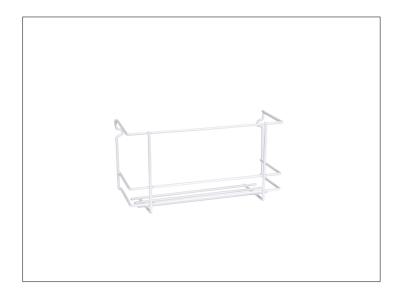

### **Benefits**

Wire glove dispenser holders provide quick, easy access to gloves. Coated wire construction inhibits rust. Comes with two holders in each case.