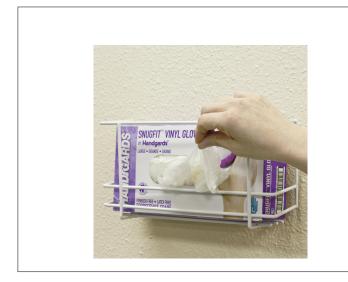

## 303554 - Dispenser\*Glove Holder S/O

Provides quick, easy access to gloves, keep dispenser boxes off wet surfaces and protect the gloves from damage and contamination. Holders can be mounted on most surfaces in plain view encouraging glove use and safer food handling practices.