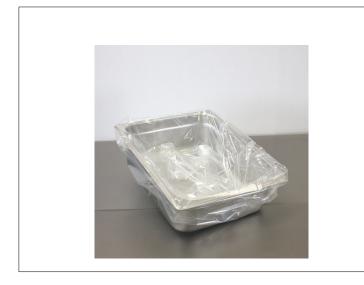

# 304337 - **Bag Roasting Nylon 1/2 Pan S/0**

Ovenable roasting bags improve food prep by making clean-up quicker, easier and more cost-effective.