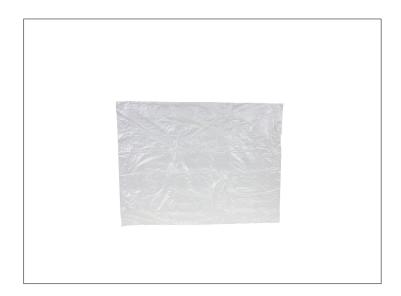

## 304436 - Bag Liner Full Long Steam Table

Steam pan liners are designed to provide a sanitary way to hold, transport and serve food from steam pans.

Long Description

# 304436 - Bag Liner Full Long Steam Table

Steam pan liners are designed to provide a sanitary way to hold, transport and serve food from steam pans.