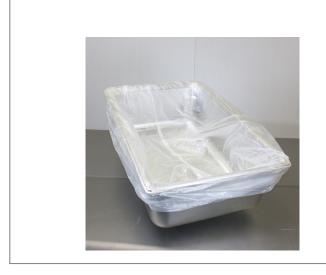

## 304436 - Bag Liner Full Long Steam Table

Steam pan liners are designed to provide a sanitary way to hold, transport and serve food from steam pans.

Long Description

# 304436 - Bag Liner Full Long Steam Table

Steam pan liners are designed to provide a sanitary way to hold, transport and serve food from steam pans.