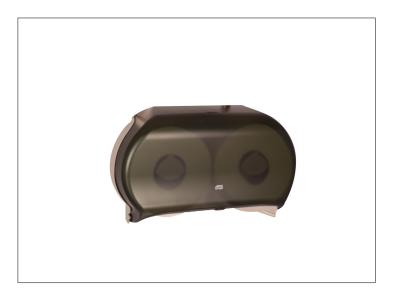

# 304535 - Dispenser\*Bath Tissue Tj0912 S/O

The Tork Twin Jumbo Bath Tissue Roll Dispenser's large double 9 inch roll capacity is the ideal solution for any high traffic environment. This dispenser solution helps to reduce maintenance costs by decreasing the frequency that the dispenser needs to be refilled and fewer service interruptions to be experienced by your pat...